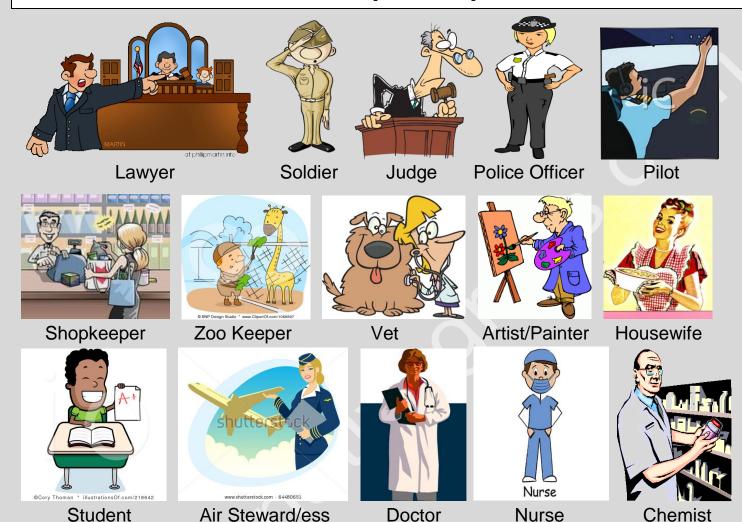

## Jobs (video)

What does this person do? What doesn't s/he do? (He works in.../She doesn't work in....)

A plumber = Fontanero/a Bank clerk = Trabajador/a de un banco

Police Officer = Policia Reporter /Journalist = Reportero/a

Taxi Driver = Taxista Farmer = Granjero/a o Agricultor

Waiter/Waitress = Camarero/a Nurse = Enfermero/a

Shop Assistant = Dependiente/a Shopkeeper = Dueño/a de una tienda

Writer (write) = Escritor Designer (design) = Diseñador

Cook (cook) = Cocinero Builder (build) = Albañil/Constructor

Teacher (teach) = Profesor Singer (sing) = Cantante

Actor/Actress (act) = Actor/Actriz Climber (climb) = Escalador/a, Montañero/a

Cleaner (clean) = Limpiador/a Student (study) = Estudiante