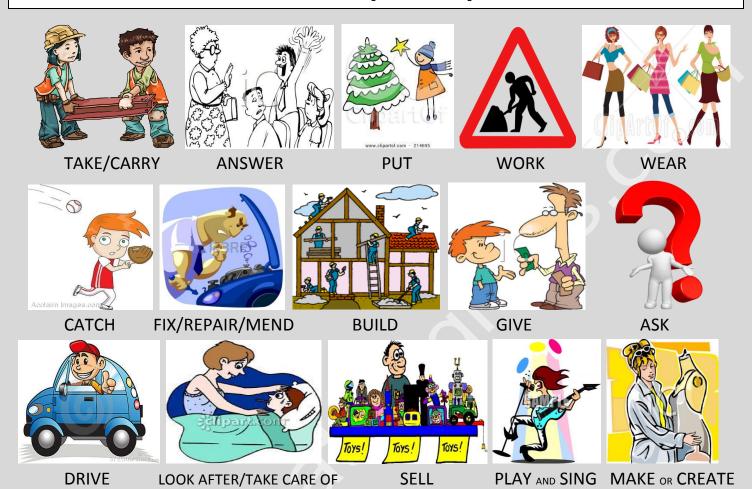

## Jobs (audio)

Does this person

wear .....a uniform?

have .....a dangerous / creative / interesting job?

have to ...... travel (by plane / bus)?

work with medicine / animals?

sell food / clothes?

drive a car / vehicle?

earn a lot of money?

need a university degree?

work outside / inside?

Yes, s/He does!

No, s/He doesn't!

Quite = Bastante deprofesornativogratis.com Not very = No muy

Sometimes = A veces

Depending on = Dependiendo